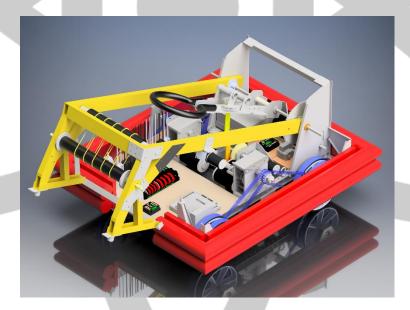

# \*VALENCIA" ADAMBOTS

### Chassis & Drivetrain

- · Custom chassis design with 4-wheel drive
- 8" pneumatic wheels
- · Dual CIM Motor transmission for each side
- Two speed transmission ~ 15 ft/sec in high gear and 6 ft/sec in low

### **Defense Crossing / Climbing**

- Can cross both defenses in category A (Portcullis & Cheval de Frise)
- Can cross both defenses in category B (Moat & Ramparts)
- Can cross one defense in category C (Drawbridge)
- Can cross both defenses in category D (Rock Wall & Rough Terrain)
- · Can challenge the tower

## **Shooting/Boulder Control**

- · Catapult shooter for high goal scoring
- · Ability to shoot from different points in the courtyard
- · Ground Boulder pick up with reverse for low goal scoring

# **Controls & Programming**

- Potentiometer to control angle of arm
- Dual camera system (both front & rear)
- Programmed in Java
- Vision Processing for shooting